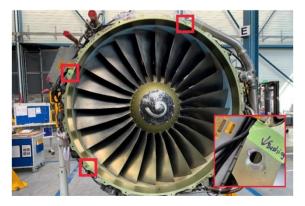

## **Repair Highlights**

- Repair 037 Repair of several flange radii on the containment case by blending.
- Repair 041 Blend Repair of Lug #87 on Flange B1.
- Repair 035 / 036 A1 Flange In-Situ Bushing Repair & Bolt Holes Bushing Repair with "Mobile Mill"
- Rep 042 Repair of A1 flange area G by blending