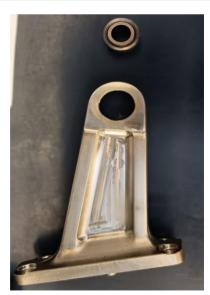

VALUE TO YOUR ASSETS"

Relevant for CFM56-7B Operators / Lessors / MRO Engine Shops / Parts traders & brokers

## **Background:**

- Due to internal wear causing a slight internal displacement, spherical bearing needs to be replaced.
- With the latest revision of the CFM56-7B ESM, Safran introduced the replacement repair of the thrust mount spherical bearing, as Source Demonstration Repair 001 / Rep No. 15-94728
- Engine type applicability 7B & 7BE
  PN: 340-032-901-0 and 340-060-001-0

## **Benefits:**

This repair will provide the following benefits for the customer and SRT:

- Unique MRO issuing FAA certificate
- Cost savings through inhouse repair vs. replacement
- TAT optimization due to no external vendor & logistics costs
- Competitive Repair Pricing



**DIMENSIONAL INSPECTION** 



BEARING REMOVED



**NEW BEARING INSTALLED**