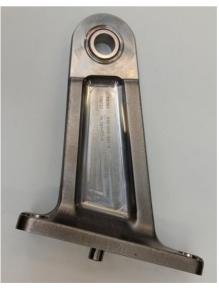

S"

Relevant for CFM56-7B Operators / Lessors / MRO Engine Shops / Parts traders & brokers

## **Background:**

- Due to internal wear causing a slight internal displacement, spherical bearing needs to be replaced.
- With the latest revision of the CFM56-7B ESM, Safran introduced the replacement repair of the thrust mount spherical bearing, as Source Demonstration Repair 001 / Rep No. 15-94728
- Engine type applicability 7B & 7BE
  PN: 340-032-901-0 and 340-060-001-0

## **Benefits:**

This repair will provide the following benefits for the customer and SRT:

- Unique MRO issuing FAA certificate
- Cost savings through inhouse repair vs. replacement
- TAT optimization due to no external vendor & logistics costs
- Competitive Repair Pricing



**DIMENSIONAL INSPECTION** 



BEARING REMOVED



**NEW BEARING INSTALLED**