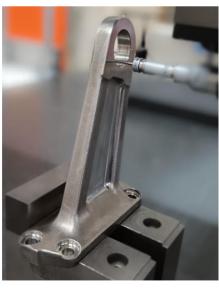

l Bearing Replacement

"ADDING VALUE TO YOUR ASSETS"

Relevant for CFM56-7B Operators / Lessors / MRO Engine Shops / Parts traders & brokers

## **Background:**

- Due to internal wear causing a slight internal displacement, spherical bearing needs to be replaced.
- With the latest revision of the CFM56-7B ESM, Safran introduced the replacement repair of the thrust mount spherical bearing, as Source Demonstration Repair 001 / Rep No. 15-94728
- Engine type applicability 7B & 7BE
  PN: 340-032-901-0 and 340-060-001-0

## **Benefits:**

This repair will provide the following benefits for the customer and SRT:

- Unique MRO issuing FAA certificate
- Cost savings through inhouse repair vs. replacement
- TAT optimization due to no external vendor & logistics costs
- Competitive Repair Pricing



**DIMENSIONAL INSPECTION** 



BEARING REMOVED



**NEW BEARING INSTALLED**